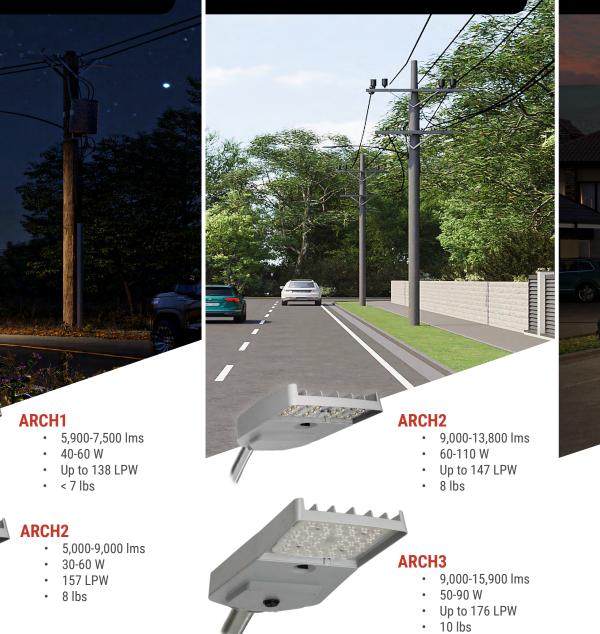

Urban/suburban residential street with sidewalks (70-100W HPS replacement) 2-lane rural road (100W HPS replacement) Urban/Suburban connector, collector roads (100-150W HPS replacement)

4

ARCH1

- 3,500-4,800 lms
- 20-30 W
- Up to 155 LPW
- < 7 lbs

#### ARCH3

- 15,200-23,500 lms
- 90-160 W
- Up to 176 LPW
- 10 lbs

#### ARCH4

- 15,200-23,200 lms
- 90-140 W
- Up to 182 LPW
- 16 lbs

#### Major highway (250-400W HPS replacement)

mannad

#### ARCH4

- 20,100-44,000 lms
- 120-300 W
- Up to 179 LPW
- 16 lbs