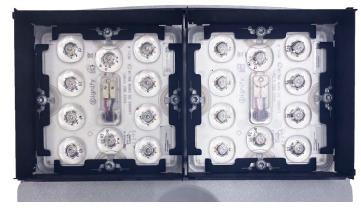

#### Superior optical performance

- Precision IP66-rated AccuLED Optics in five distributions
- Best-in-class performance for optimal pole spacing, uniformity, and uplight control

#### ARCH3

- 15,200-23,500 lms
- 90-160 W
- Up to 176 LPW
- 10 lbs

#### ARCH4

- 15,200-23,200 lms
- 90-140 W
- Up to 182 LPW
- 16 lbs

#### ARCH4

- 20,100-44,000 lms
- 120-300 W
- Up to 179 LPW
- 16 lbs