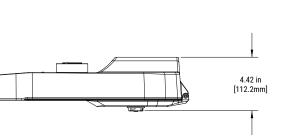

#### **ARCH1 DIMENSIONAL DETAILS**

#### **ARCH3 DIMENSIONAL DETAILS**

#### **ARCH2 DIMENSIONAL DETAILS**

INSERT 1.75" (OD) MAST ARM OR 2.375" (OD) MAST ARM AFTER REMOVING KNOCKOUT 9.00 in

[277.3mm]

#### **ARCH4 DIMENSIONAL DETAILS**