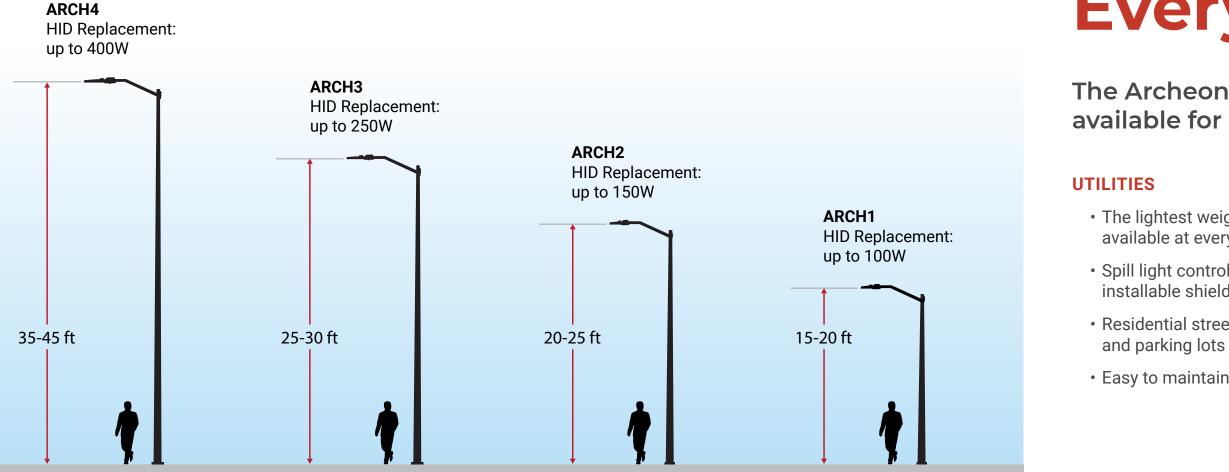

**ARCH1** Max Lumens: 7,500 HID Replacement: up to 100W Weight: 7lbs.

**ARCH2** Max Lumens: 13,800 HID Replacement: up to 150W Weight: 8lbs.

The Archeon Contemporary family delivers unmatched flexibility in solving roadway lighting application challenges.

**ARCH4** Max Lumens: 44,000 HID Replacement: up to 400W Weight: 16lbs.

### Archeon Contemporary Series

Replace 70-400W HID luminaires with mounting heights up to 45 ft

Streetworks Archeon Contemporary Series