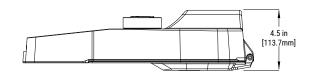

#### **ARCH1 DIMENSIONAL DETAILS**

#### **ARCH3 DIMENSIONAL DETAILS**

#### **ARCH2 DIMENSIONAL DETAILS**

INSERT 1.75" (OD) MAST ARM OR 2.375" (OD) MAST ARM AFTER REMOVING KNOCKOUT 9.00 in

[277.3mm]

#### **ARCH4 DIMENSIONAL DETAILS**