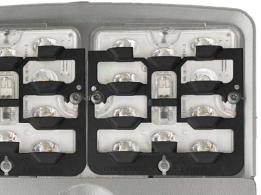

#### **INSTALLER FRIENDLY**

- 2- and 4-bolt mounting
- Bubble level
- Easy terminal block access
- Uncluttered component layout

#### TOOL-LESS ENTRY STANDARD

- Designed with installer in mind
- Easy access to the electrical compartment

#### HOUSE SIDE SHIELD

• 3-point easy snap on installation

#### PERIMETER SHIELD

 Control light trespass in any direction with a configurable 4 piece kit