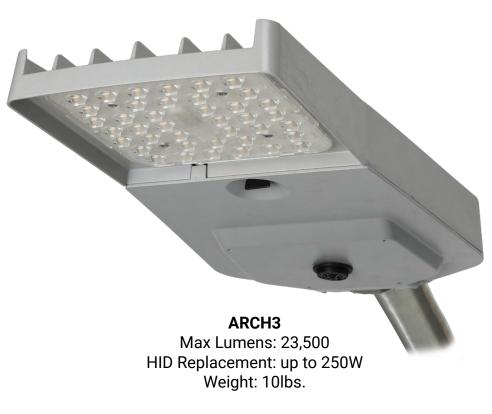

in mind
- · Toolless entry to the electrical compartment
- Easy wire routing from the pipe entrance to the terminal block
- All serviceable components are unobstructed and easily accessed

#### Full suite of controls options

- ANSI C135.10 7-pin receptacle standard
- Optional DALI and D4i drivers
- Optional Zhaga Book 18 4-pin receptacle

#### Superior optical performance

- Precision IP66-rated AccuLED Optics in five distributions
- Best-in-class performance for optimal pole spacing, uniformity, and uplight control

#### Reliable, serviceable, sustainable

- The most demanding reliability standards in the industry
- Easy in-the-field maintenance over a long operational life
- Streetworks Archeon Contemporary Series

**ARCH1** Max Lumens: 7,500 HID Replacement: up to 100W Weight: 7lbs.





**ARCH2** Max Lumens: 13,800 HID Replacement: up to 150W Weight: 8lbs.

The Archeon Contemporary family delivers unmatched flexibility in solving roadway lighting application challenges.

**ARCH4** Max Lumens: 44,000 HID Replacement: up to 400W Weight: 16lbs.

### Archeon Contemporary Series

Replace 70-400W HID luminaires with mounting heights up to 45 ft



Streetworks Archeon Contemporary Series

## Flexible Solutions, **Every Application**

The Archeon Contemporary Series is the best value available for efficient, street and roadway lighting.

#### **MUNICIPALITIES**

- The lightest weight cobraheads available at every performance level
- Spill light control with field installable shields
- Residential streets to highways
- Easy to maintain for years of service

#### Low total cost