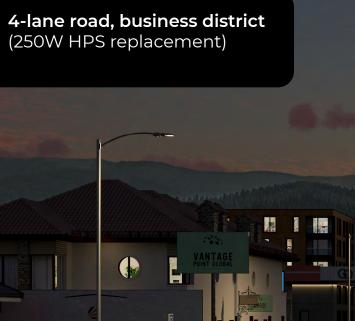

Urban/suburban residential street with sidewalks (70-100W HPS replacement) 2-lane rural road (100W HPS replacement) Urban/Suburban connector, collector roads (100-150W HPS replacement)

4

ARCH1

- 3,500-4,800 lms
- 20-30 W
- Up to 155 LPW
- < 7 lbs

#### Major highway (250-400W HPS replacement)

mannad