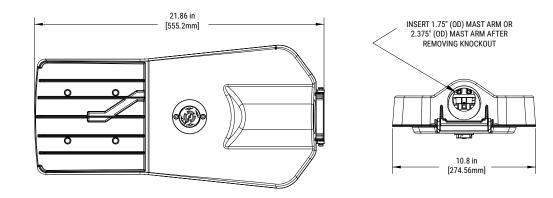

#### **ARCH2 DIMENSIONAL DETAILS**

INSERT 1.75" (OD) MAST ARM OR 2.375" (OD) MAST ARM AFTER REMOVING KNOCKOUT 9.00 in

[277.3mm]