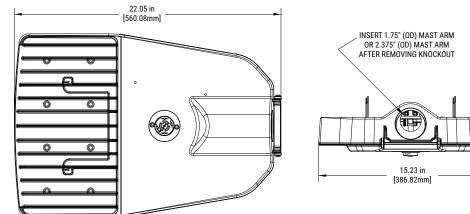

#### **ARCH2 DIMENSIONAL DETAILS**

INSERT 1.75" (OD) MAST ARM OR 2.375" (OD) MAST ARM AFTER REMOVING KNOCKOUT 9.00 in

[277.3mm]