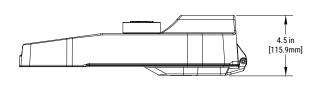

le level
- Easy terminal block access
- Uncluttered component layout



#### FULL SUITE OF CONTROLS OPTIONS

- Trellix Infrastructure
- Wavelinx
- Zhaga receptacle option



#### TOOL-LESS ENTRY STANDARD

- Designed with installer in mind
- Easy access to the electrical compartment





#### HOUSE SIDE SHIELD

• 3-point easy snap on installation

#### PERIMETER SHIELD

 Control light trespass in any direction with a configurable 4 piece kit



### **High-Quality & Simple Form Factor**

The Archeon Contemporary Series delivers exceptional roadway lighting solutions and value through thoughtful, efficiently engineered luminaire designs. The series features durable materials and reliable components in a simple form factor, ideal for modern lighting needs.

#### **ARCH1 DIMENSIONAL DETAILS**







#### **ARCH3 DIMENSIONAL DETAILS**



#### **ARCH2 DIMENSIONAL DETAILS**





INSERT 1.75" (OD) MAST ARM OR 2.375" (OD) MAST ARM AFTER REMOVING KNOCKOUT 9.00 in

[277.3mm]



#### **ARCH4 DIMENSIONAL DETAILS**





# **Network Lighting Controls** & Smart City Solutions

### **Trellix** Infrastructure

Gain efficiency in street lighting planning and operations using accurate asset performance and fault data, intuitive dashboards, and flexible workflow management tools while controlling street lighting scenes and schedules remotely.

#### **INVENTORY MANAGEMENT**

Manage your assets & improve performance

**BETTER OPERATION & MAINTENANCE** 

Efficient fault detection and repair

DYNAMIC LIGHTING Adjust output with dynamic dimming

**REVENUE GRADE METERING** Accurate real-time energy me