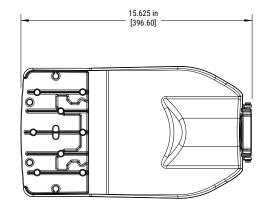

#### **ARCH1 DIMENSIONAL DETAILS**

#### **ARCH3 DIMENSIONAL DETAILS**

#### **ARCH2 DIMENSIONAL DETAILS**

INSERT 1.75" (OD) MAST ARM OR 2.375" (OD) MAST ARM AFTER REMOVING KNOCKOUT 9.00 in

[277.3mm]

#### **ARCH4 DIMENSIONAL DETAILS**