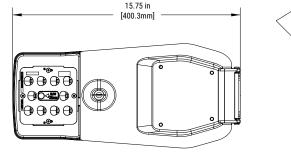

#### **ARCH2 DIMENSIONAL DETAILS**

INSERT 1.75" (OD) MAST ARM OR 2.375" (OD) MAST ARM AFTER REMOVING KNOCKOUT 9.00 in

[277.3mm]