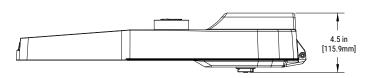

cluttered component layout



#### FULL SUITE OF CONTROLS OPTIONS

- Trellix Infrastructure
- Wavelinx
- Zhaga receptacle option



#### TOOL-LESS ENTRY STANDARD

- Designed with installer in mind
- Easy access to the electrical compartment





#### HOUSE SIDE SHIELD

• 3-point easy snap on installation

#### PERIMETER SHIELD

 Control light trespass in any direction with a configurable 4 piece kit



### **High-Quality & Simple Form Factor**

The Archeon Contemporary Series delivers exceptional roadway lighting solutions and value through thoughtful, efficiently engineered luminaire designs. The series features durable materials and reliable components in a simple form factor, ideal for modern lighting needs.

#### **ARCH1 DIMENSIONAL DETAILS**







#### **ARCH3 DIMENSIONAL DETAILS**



#### **ARCH2 DIMENSIONAL DETAILS**





INSERT 1.75" (OD) MAST ARM OR 2.375" (OD) MAST ARM AFTER REMOVING KNOCKOUT 9.00 in

[277.3mm]



#### **ARCH4 DIMENSIONAL DETAILS**





# **Network Lighting Controls** & Smart City Solutions

### **Trellix** Infrastructure

Gain efficiency in street lighting planning and operations using accurate asset performance and fault data, intuitive dashboards, and flexible workflow management tools while controlling street lighting scenes and schedules remotely.

#### **INVENTORY MANAGEMENT**

Manage your assets & improve performance

**BETTER OPERATION & MAINTENANCE** 

Efficient fault detection and repair

DYNAMIC LIGHTING Adjust output with dynamic dimming

**REVENUE GRADE METERING** Accurate real-time energy measurement

#### PERFORMANCE ANALYTICS

Pow