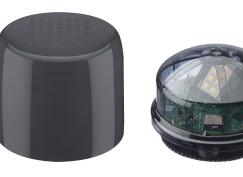

#### SENSOR ENABLED FUNCTIONALITY

Collect, monitor, and respond to critical data using the Outdoor Multisensor improving safety, security, and environmental impact while enhancing the space for patrons.