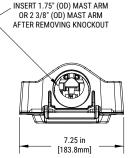

#### **ARCH2 DIMENSIONAL DETAILS**

INSERT 1.75" (OD) MAST ARM OR 2.375" (OD) MAST ARM AFTER REMOVING KNOCKOUT 9.00 in

[277.3mm]